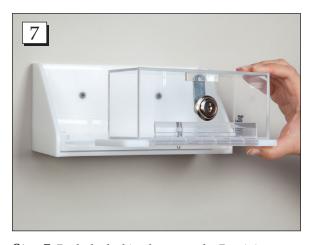

# **ASSEMBLY INSTRUCTIONS FOR**

Lock & Locate<sup>™</sup> Boxes (#18672 & 18677)

Step 5. Place a level on top of the Wall Mount.

**Step 6.** Once level, tighten screws into the remaining holes.

**Step 7.** Push the locking box onto the Receiving Base. Continue pushing until the locking box clicks into place.