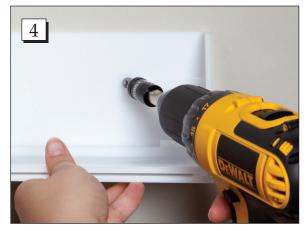

**Step 3.** Press firmly for several seconds to attach the Receiving Base.

**Step 4.** Loosely drive the screw into the desired location on the wall or cabinet. (Screws are not provided.)

Call Free 1.800.848.1633 • Fax Free 1.800.447.2923