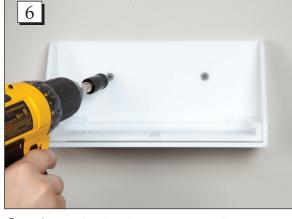

# **ASSEMBLY INSTRUCTIONS FOR**

Lock & Locate<sup>™</sup> Boxes (#18672 & 18677)

Step 5. Place a level on top of the Wall Mount.

**Step 6.** Once level, tighten screws into the remaining holes.

**Step 7.** Push the locking box onto the Receiving Base. Continue pushing until the locking box clicks into place.