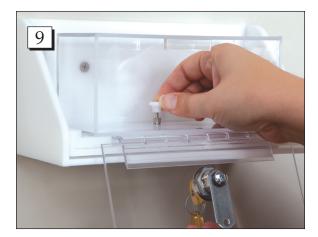

**Step 8.** Unlock the box.

**Step 9.** Pull up of the white button in the middle of the locking box. While pulling up on the button, pull the entire box forward off of the Receiving Base.

Call Free 1.800.848.1633 • Fax Free 1.800.447.2923