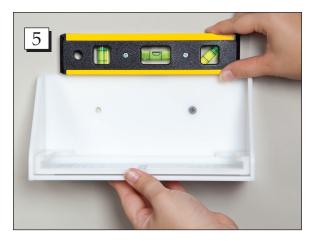

# **ASSEMBLY INSTRUCTIONS FOR**

Lock & Locate<sup>™</sup> Boxes (#18672 & 18677)

Step 5. Place a level on top of the Wall Mount.

**Step 6.** Once level, tighten screws into the remaining holes.

**Step 7.** Push the locking box onto the Receiving Base. Continue pushing until the locking box clicks into place.