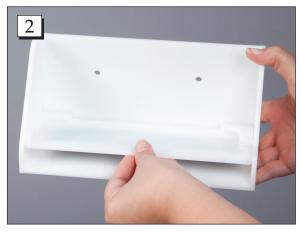

**Step 3.** Press firmly for several seconds to attach the Receiving Base.

**Step 4.** Loosely drive the screw into the desired location on the wall or cabinet. (Screws are not provided.)

Call Free 1.800.848.1633 • Fax Free 1.800.447.2923