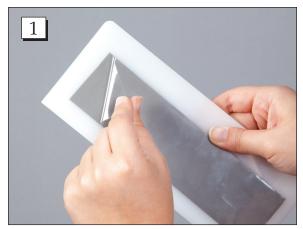

# **ASSEMBLY INSTRUCTIONS FOR**

Lock & Locate<sup>™</sup> Boxes (#18672 & 18677)

**Step 1.** Clean surface and peel the protective backing from the Receiving Base.

**Step 2.** Place the Receiving Base in the Wall Mount or on countertop, cart top or shelves.