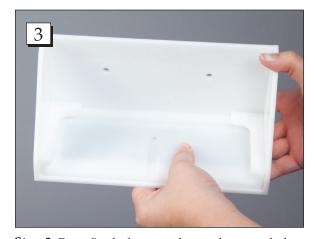

**Step 3.** Press firmly for several seconds to attach the Receiving Base.

**Step 4.** Loosely drive the screw into the desired location on the wall or cabinet. (Screws are not provided.)

Call Free 1.800.848.1633 • Fax Free 1.800.447.2923