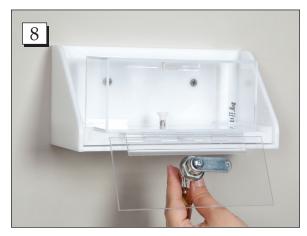

**Step 8.** Unlock the box.

**Step 9.** Pull up of the white button in the middle of the locking box. While pulling up on the button, pull the entire box forward off of the Receiving Base.

Call Free 1.800.848.1633 • Fax Free 1.800.447.2923