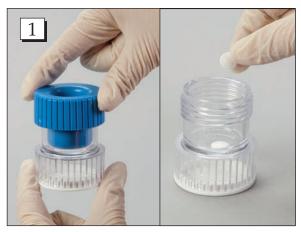

## Personal Tablet Crusher (#7335, 7338)

**Step 1.** Unscrew crusher lid and remove. Then place tablet into the base of the Personal Tablet Crusher.

**Step 2.** Replace the crusher lid on the crusher base turning clockwise until the lid pressure crushes the tablet. Rotate the lid back and forth to further crush the tablet(s). Dispense the crushed medication or continue with step 3 to dilute the medication.