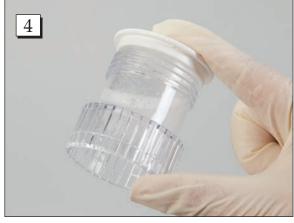

**Step 3.** Add water or juice to the base of the crusher and snap the cap from the storage compartment onto the base.

**Step 4.** Shake the crusher to mix the water or juice with the medication.

**Step 5.** Drink directly from the crusher or draw diluted medication into an oral syringe to be administered.