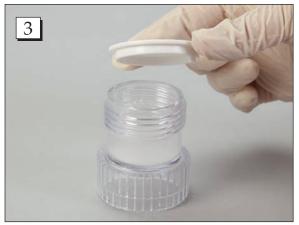

**Step 3.** Add water or juice to the base of the crusher and snap the cap from the storage compartment onto the base.

**Step 4.** Shake the crusher to mix the water or juice with the medication.

**Step 5.** Drink directly from the crusher or draw diluted medication into an oral syringe to be administered.