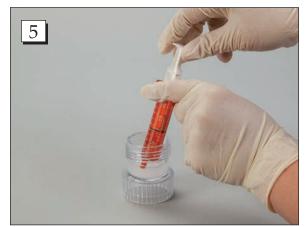

**Step 3.** Add water or juice to the base of the crusher and snap the cap from the storage compartment onto the base.

**Step 4.** Shake the crusher to mix the water or juice with the medication.

**Step 5.** Drink directly from the crusher or draw diluted medication into an oral syringe to be administered.