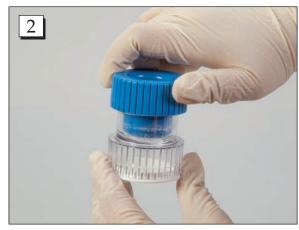

## Personal Tablet Crusher (#7335, 7338)

**Step 1.** Unscrew crusher lid and remove. Then place tablet into the base of the Personal Tablet Crusher.

**Step 2.** Replace the crusher lid on the crusher base turning clockwise until the lid pressure crushes the tablet. Rotate the lid back and forth to further crush the tablet(s). Dispense the crushed medication or continue with step 3 to dilute the medication.