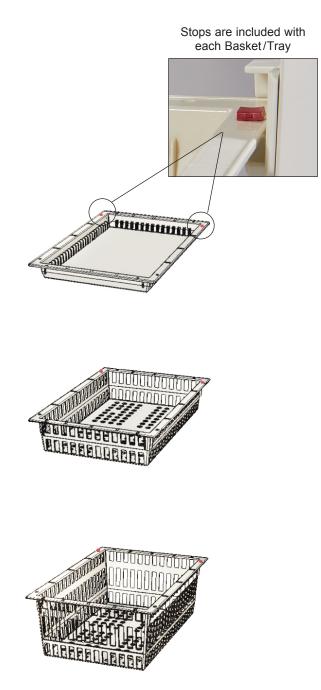

# **INSTRUCTIONS FOR**

Storage Rack (#18529)

Call Free: 1.800.848.1633 • Fax Free: 1.800.447.2923 GoHCL.com • hcl@GoHCL.com

Call Free: 1.800.848.1633 • Fax Free: 1.800.447.2923 GoHCL.com • hcl@GoHCL.com

Note: Before placing your Baskets/Trays, you must attach two stops at the back end of each Basket/Tray as shown below. If you attach the stops on the top angled Basket/Tray you must load the Basket/Tray from the rear of the storage rack.