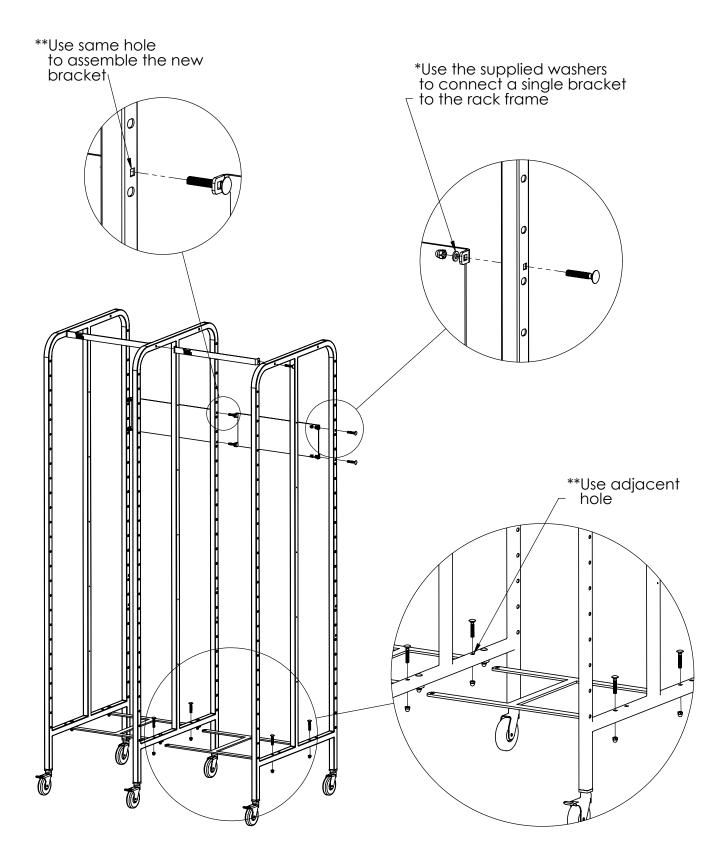

# **INSTRUCTIONS FOR**

Storage Rack (#18529)

Call Free: 1.800.848.1633 • Fax Free: 1.800.447.2923 GoHCL.com • hcl@GoHCL.com

Call Free: 1.800.848.1633 • Fax Free: 1.800.447.2923 GoHCL.com • hcl@GoHCL.com

Note: Before placing your Baskets/Trays, you must attach two stops at the back end of each Basket/Tray as shown below. If you attach the stops on the top angled Basket/Tray you must load the Basket/Tray from the rear of the storage rack.