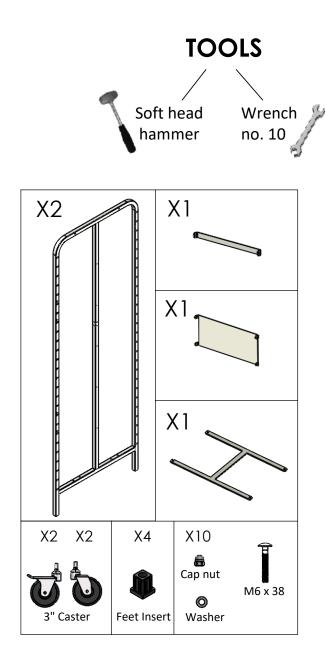

# **INSTRUCTIONS FOR**

Storage Rack (#18529)

\*Leveling Feet can be used instead of wheels

Call Free: 1.800.848.1633 • Fax Free: 1.800.447.2923 GoHCL.com • hcl@GoHCL.com

Call Free: 1.800.848.1633 • Fax Free: 1.800.447.2923 GoHCL.com • hcl@GoHCL.com