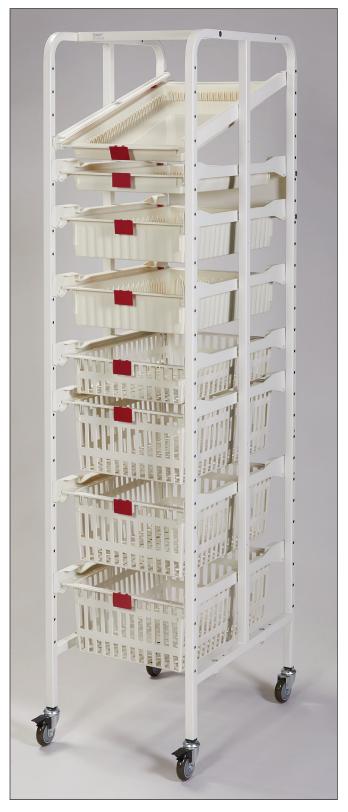

### **INSTRUCTIONS FOR**

Storage Rack (#18529)

Call Free: 1.800.848.1633 • Fax Free: 1.800.447.2923 GoHCL.com • hcl@GoHCL.com

# **INSTRUCTIONS FOR**

Storage Rack (#18529)

\*Leveling Feet can be used instead of wheels

Call Free: 1.800.848.1633 • Fax Free: 1.800.447.2923 GoHCL.com • hcl@GoHCL.com

Call Free: 1.800.848.1633 • Fax Free: 1.800.447.2923 GoHCL.com • hcl@GoHCL.com