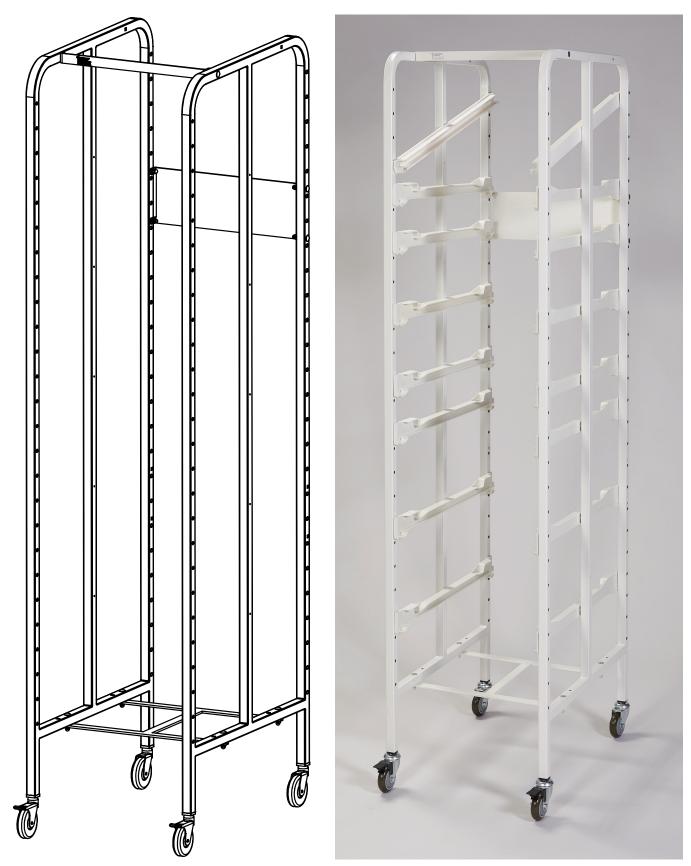

### **INSTRUCTIONS FOR**

Storage Rack (#18529)

Call Free: 1.800.848.1633 • Fax Free: 1.800.447.2923 GoHCL.com • hcl@GoHCL.com

# **INSTRUCTIONS FOR**

Storage Rack (#18529)

\*Leveling Feet can be used instead of wheels

Call Free: 1.800.848.1633 • Fax Free: 1.800.447.2923 GoHCL.com • hcl@GoHCL.com

Call Free: 1.800.848.1633 • Fax Free: 1.800.447.2923 GoHCL.com • hcl@GoHCL.com

# **INSTRUCTIONS FOR**

Storage Rack (#18529)

Call Free: 1.800.848.1633 • Fax Free: 1.800.447.2923 GoHCL.com • hcl@GoHCL.com

Call Free: 1.800.848.1633 • Fax Free: 1.800.447.2923 GoHCL.com • hcl@GoHCL.com

Note: Before placing your Baskets/Trays, you must attach two stops at the back end of each Basket/Tray as shown below. If you attach the stops on the top angled Basket/Tray you must load the Basket/Tray from the rear of the storage rack.