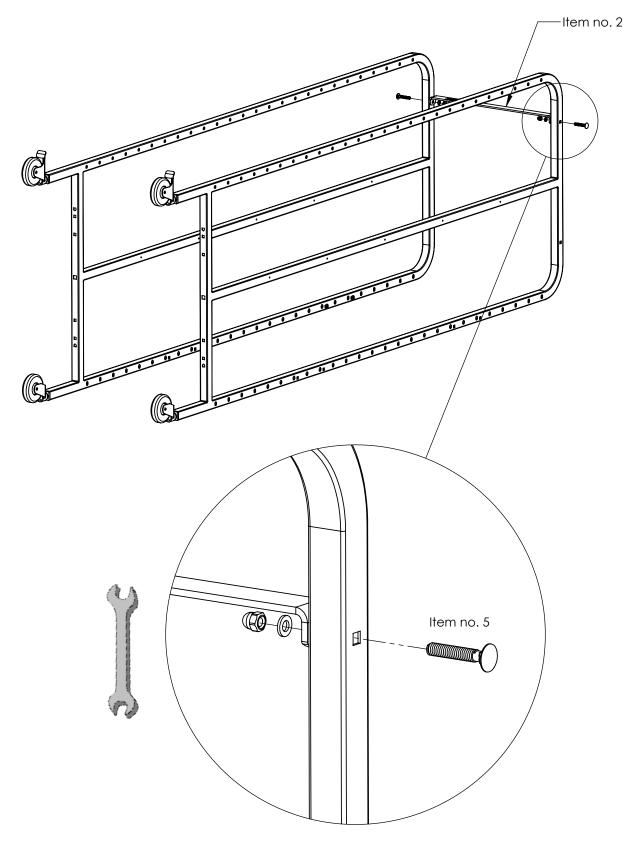

### **INSTRUCTIONS FOR**

Storage Rack (#18529)

Call Free: 1.800.848.1633 • Fax Free: 1.800.447.2923 GoHCL.com • hcl@GoHCL.com