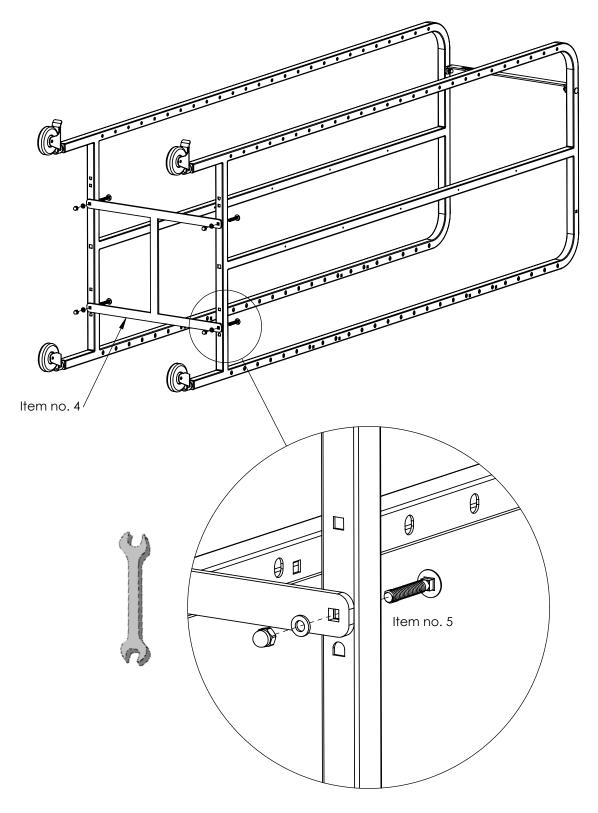

# **INSTRUCTIONS FOR**

Storage Rack (#18529)

\*Leveling Feet can be used instead of wheels

Call Free: 1.800.848.1633 • Fax Free: 1.800.447.2923 GoHCL.com • hcl@GoHCL.com

Call Free: 1.800.848.1633 • Fax Free: 1.800.447.2923 GoHCL.com • hcl@GoHCL.com