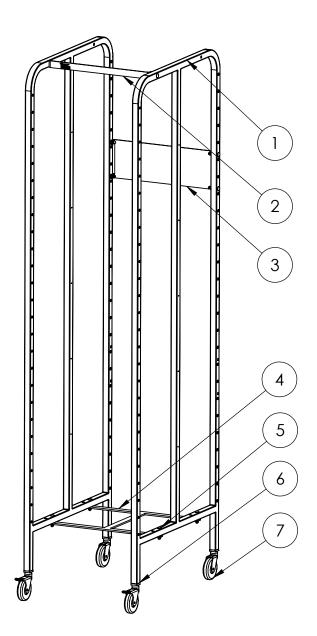

# **INSTRUCTIONS FOR**

Storage Rack (#18529)

\*Leveling Feet can be used instead of wheels

Call Free: 1.800.848.1633 • Fax Free: 1.800.447.2923 GoHCL.com • hcl@GoHCL.com

Call Free: 1.800.848.1633 • Fax Free: 1.800.447.2923 GoHCL.com • hcl@GoHCL.com