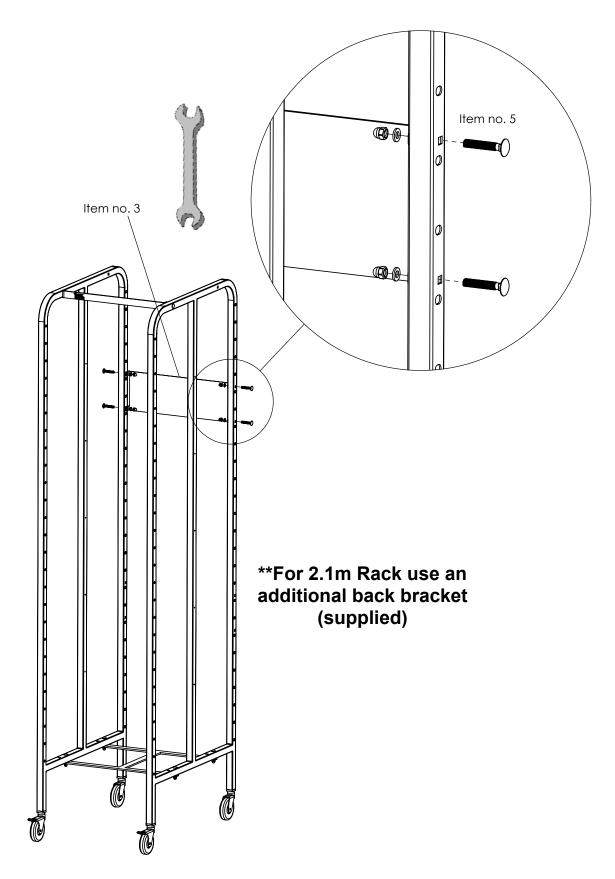

# **INSTRUCTIONS FOR**

Storage Rack (#18529)

\*Leveling Feet can be used instead of wheels

Call Free: 1.800.848.1633 • Fax Free: 1.800.447.2923 GoHCL.com • hcl@GoHCL.com

Call Free: 1.800.848.1633 • Fax Free: 1.800.447.2923 GoHCL.com • hcl@GoHCL.com