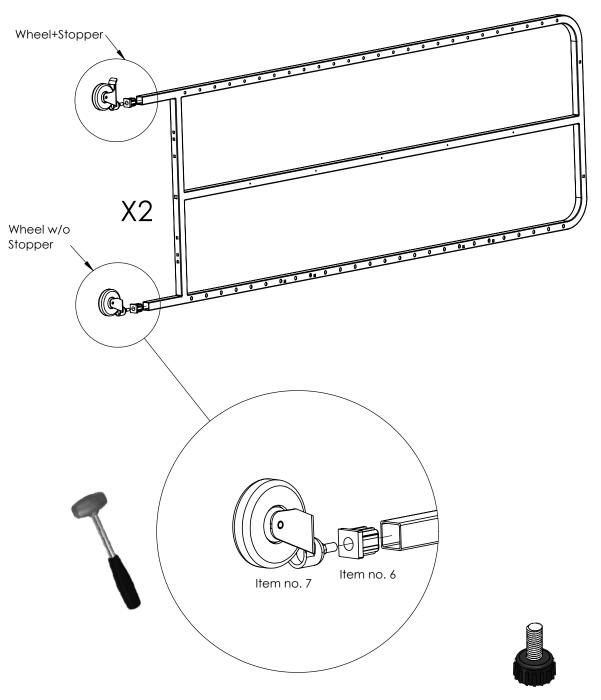

# **INSTRUCTIONS FOR**

Storage Rack (#18529)

\*Leveling Feet can be used instead of wheels

Call Free: 1.800.848.1633 • Fax Free: 1.800.447.2923 GoHCL.com • hcl@GoHCL.com

Call Free: 1.800.848.1633 • Fax Free: 1.800.447.2923 GoHCL.com • hcl@GoHCL.com