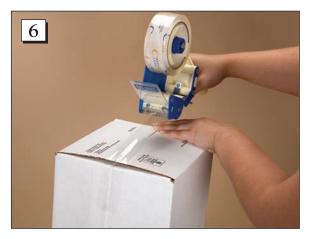

#### **Insulated Boxes (#17878)**

**Step 5.** Fold the back flap down.

**Step 6.** Tape the bottom of the box shut.

Step 7. Flip the box over.

**Step 8.** With the tape strip facing you, pull the white protective tape strip from the insulated lining.