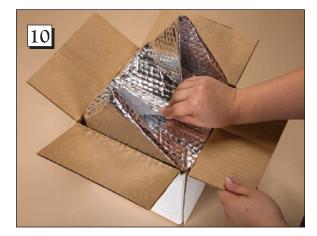

**Step 9.** Fold in the side with the sticky strip first.

**Step 10.** Then the side opposite. Press firmly so the insulated inside sticks to itself.