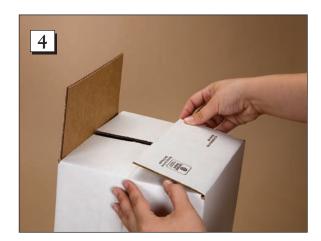

## **Insulated Boxes (#17878)**

**Step 1.** Push the side of the box together to form a box.

**Step 2.** Fold down the left flap.

**Step 3.** Fold down the right flap.

Step 4. Fold the front flap down.