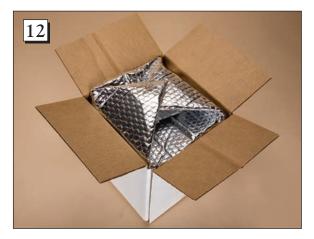

# **Insulated Boxes (#17878)**

**Step 11.** Fold in the right side.

**Step 12.** Fold in the left side press firmly so the insulated inside sticks to itself.