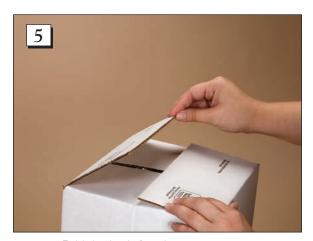

## **Insulated Boxes (#17878)**

**Step 1.** Push the side of the box together to form a box.

**Step 2.** Fold down the left flap.

**Step 3.** Fold down the right flap.

Step 4. Fold the front flap down.