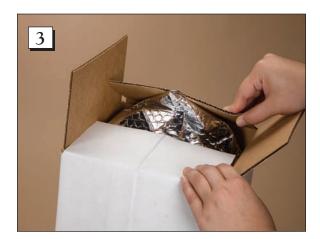

**Step 9.** Fold in the side with the sticky strip first.

**Step 10.** Then the side opposite. Press firmly so the insulated inside sticks to itself.