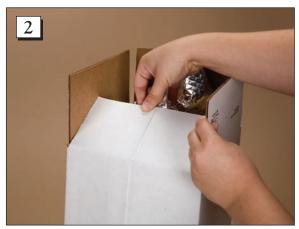

#### **Insulated Boxes (#17878)**

**Step 5.** Fold the back flap down.

**Step 6.** Tape the bottom of the box shut.

Step 7. Flip the box over.

**Step 8.** With the tape strip facing you, pull the white protective tape strip from the insulated lining.

**Step 9.** Fold in the side with the sticky strip first.

**Step 10.** Then the side opposite. Press firmly so the insulated inside sticks to itself.