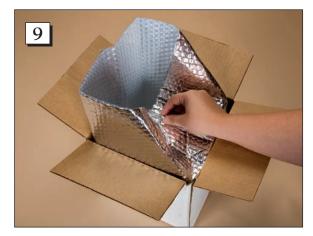

**Step 9.** Fold in the side with the sticky strip first.

**Step 10.** Then the side opposite. Press firmly so the insulated inside sticks to itself.