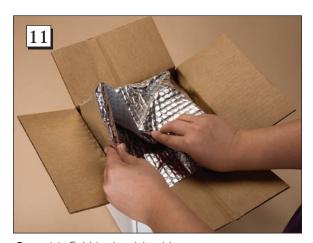

# **Insulated Boxes (#17878)**

**Step 11.** Fold in the right side.

**Step 12.** Fold in the left side press firmly so the insulated inside sticks to itself.