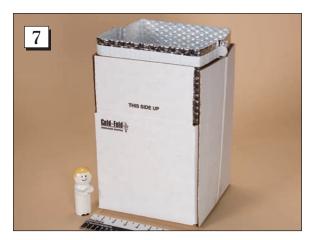

#### **Insulated Boxes (#17878)**

**Step 5.** Fold the back flap down.

**Step 6.** Tape the bottom of the box shut.

Step 7. Flip the box over.

**Step 8.** With the tape strip facing you, pull the white protective tape strip from the insulated lining.