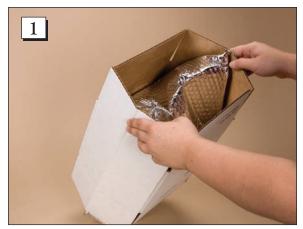

#### **Insulated Boxes (#17878)**

**Step 5.** Fold the back flap down.

**Step 6.** Tape the bottom of the box shut.

Step 7. Flip the box over.

**Step 8.** With the tape strip facing you, pull the white protective tape strip from the insulated lining.