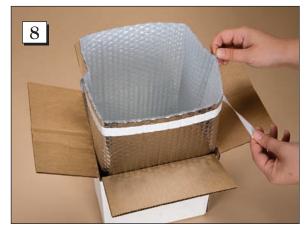

#### **Insulated Boxes (#17878)**

**Step 5.** Fold the back flap down.

**Step 6.** Tape the bottom of the box shut.

Step 7. Flip the box over.

**Step 8.** With the tape strip facing you, pull the white protective tape strip from the insulated lining.