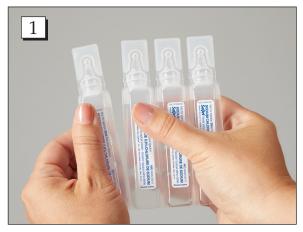

## HCL® SalJet® Sterile Topical Saline Solution (#21094 & 21094-31)

**Step 1.** Tear a single container from a strip of four.

**Step 2.** Hold the body of the container firmly, but without squeezing, and grasp the tab between your thumb and fingers.