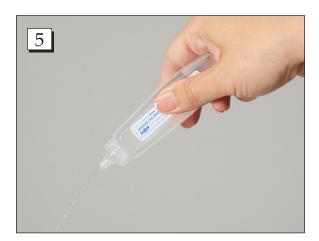

**Step 3.** Twist the tab on top of the container.

**Step 4.** After twisting the tab, pull on the tab to remove it from the top of the container.

**Step 5.** The container may now be positioned at any angle required to access the area to be moistened or cleaned. Apply firm pressure to the container to obtain the desired flow rate.