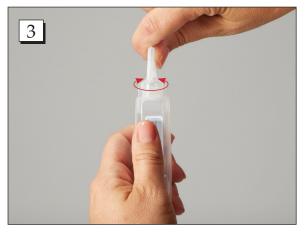

**Step 3.** Twist the tab on top of the container.

**Step 4.** After twisting the tab, pull on the tab to remove it from the top of the container.

**Step 5.** The container may now be positioned at any angle required to access the area to be moistened or cleaned. Apply firm pressure to the container to obtain the desired flow rate.