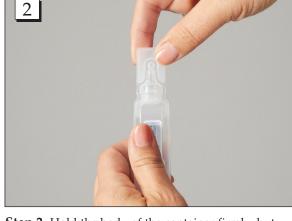

## HCL® SalJet® Sterile Topical Saline Solution (#21094 & 21094-31)

**Step 1.** Tear a single container from a strip of four.

**Step 2.** Hold the body of the container firmly, but without squeezing, and grasp the tab between your thumb and fingers.