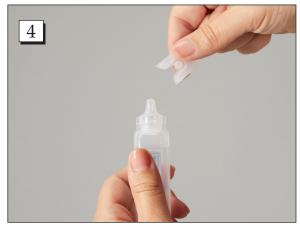

**Step 3.** Twist the tab on top of the container.

**Step 4.** After twisting the tab, pull on the tab to remove it from the top of the container.

**Step 5.** The container may now be positioned at any angle required to access the area to be moistened or cleaned. Apply firm pressure to the container to obtain the desired flow rate.