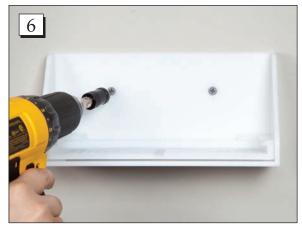

## (#18674, 18679) Wall Mount for Small & Large Box

Step 5. Place a level on top of the Wall Mount.

Step 7. Slide Box onto the Receiving Base.

**Step 6.** Once level, tighten screw into the remaining hole.