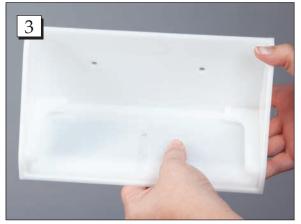

**Step 2.** Place the Receiving Base in the Wall Mount or on countertop, cart top or shelves.

**Step 4.** Loosely drive the screw into the desired location on the wall or cabinet. (Screws are not provided.)