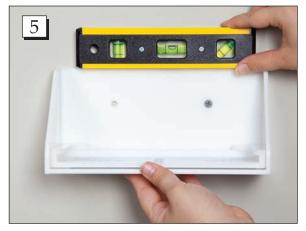

## (#18674, 18679) Wall Mount for Small & Large Box

Step 5. Place a level on top of the Wall Mount.

Step 7. Slide Box onto the Receiving Base.

**Step 6.** Once level, tighten screw into the remaining hole.