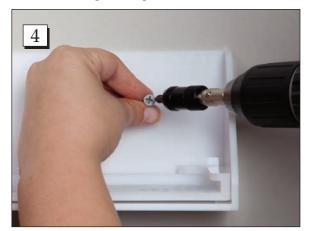

**Step 2.** Place the Receiving Base in the Wall Mount or on countertop, cart top or shelves.

**Step 4.** Loosely drive the screw into the desired location on the wall or cabinet. (Screws are not provided.)