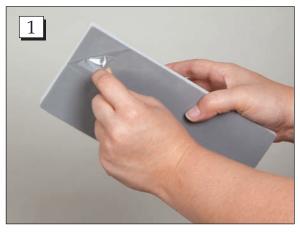

## **ASSEMBLY INSTRUCTIONS FOR**

(#18674, 18679) Wall Mount for Small & Large Box

**Step 1.** Clean surface and peel the protective backing from the Receiving Base.

**Step 3.** Press firmly for several seconds to attach the Receiving Base.