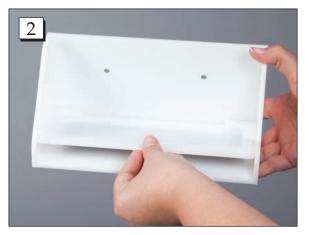

## **ASSEMBLY INSTRUCTIONS FOR**

(#18674, 18679) Wall Mount for Small & Large Box

**Step 1.** Clean surface and peel the protective backing from the Receiving Base.

**Step 3.** Press firmly for several seconds to attach the Receiving Base.