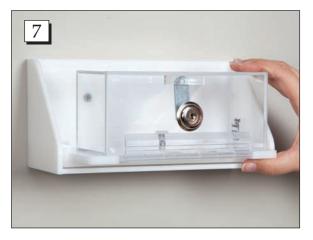

## (#18674, 18679) Wall Mount for Small & Large Box

Step 5. Place a level on top of the Wall Mount.

Step 7. Slide Box onto the Receiving Base.

**Step 6.** Once level, tighten screw into the remaining hole.