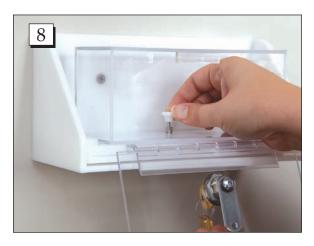

**Step 8.** To remove, the box must be unlocked. Pull up of the white button in the middle of the locking box.