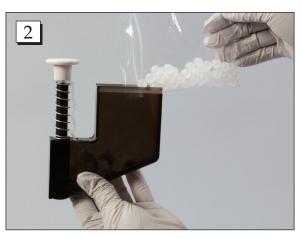

**Step 2.** Plug the hole using the Easy Fill Vial Plug Dispenser, HCL #7339. Fill the dispenser with a bag of plugs.

**Step 3.** Position the dispenser over the vial and push down on the plunger.

**Step 4.** Label your vials as needed. Then vials are ready to be distributed to your patients.