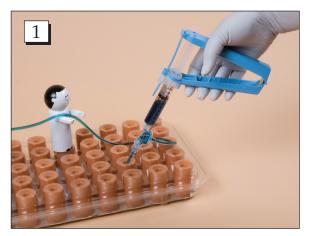

## Easy Fill Vial Plug Dispenser (#7339)

**Step 1.** Using the holder tray, fill the vial through the hole in the bottom using a Dispensing Syringe, HCL #3221 or automatic filling pump. We recommend starting at one end of the row of vials and working systematically down the line, row by row.