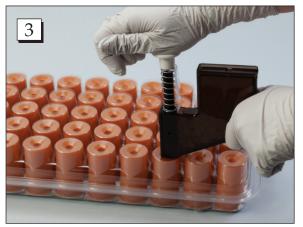

**Step 2.** Plug the hole using the Easy Fill Vial Plug Dispenser, HCL #7339. Fill the dispenser with a bag of plugs.

**Step 3.** Position the dispenser over the vial and push down on the plunger.

**Step 4.** Label your vials as needed. Then vials are ready to be distributed to your patients.