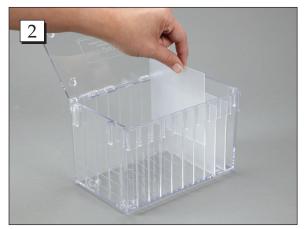

## Stack & Connect Label Dispenser (#12721)

**Step 1.** Attach the 4 protective feet to the bottom corners.

**Step 3.** Your dispenser will look like this with all dividers in place.

**Step 5.** Pull out the first few labels on the roll and slide them down into the label guide on the front of the dispenser. (The first couple labels will need peeled by hand.)