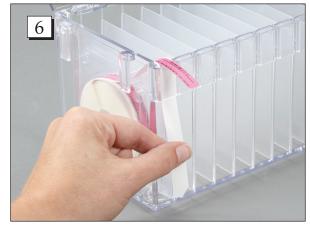

## Stack & Connect Label Dispenser (#12721)

**Step 1.** Attach the 4 protective feet to the bottom corners.

**Step 3.** Your dispenser will look like this with all dividers in place.

**Step 5.** Pull out the first few labels on the roll and slide them down into the label guide on the front of the dispenser. (The first couple labels will need peeled by hand.)