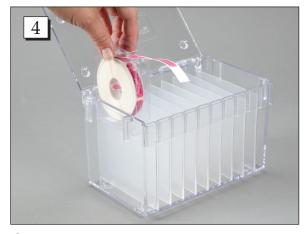

**Step 2.** Insert clear plastic dividers into each grooved slot.

**Step 4.** Insert blister packed labels into each compartment formed by the dividers.

**Step 6.** Pull the label liner until a label is automatically peeled and dispensed.