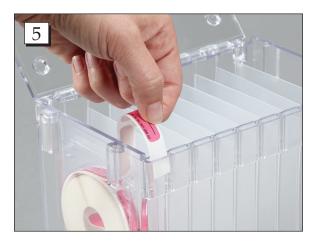

**Step 2.** Insert clear plastic dividers into each grooved slot.

**Step 4.** Insert blister packed labels into each compartment formed by the dividers.

**Step 6.** Pull the label liner until a label is automatically peeled and dispensed.