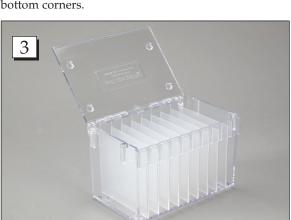

## Stack & Connect Label Dispenser (#12721)

**Step 1.** Attach the 4 protective feet to the bottom corners.

**Step 3.** Your dispenser will look like this with all dividers in place.

**Step 5.** Pull out the first few labels on the roll and slide them down into the label guide on the front of the dispenser. (The first couple labels will need peeled by hand.)