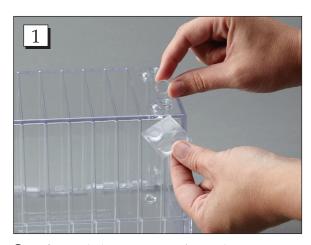

## Stack & Connect Label Dispenser (#12721)

**Step 1.** Attach the 4 protective feet to the bottom corners.

**Step 3.** Your dispenser will look like this with all dividers in place.

**Step 5.** Pull out the first few labels on the roll and slide them down into the label guide on the front of the dispenser. (The first couple labels will need peeled by hand.)